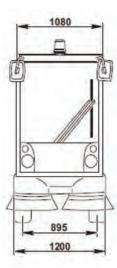

## **Maximum efficiency**

The adjustable working width of the side brushes guarantees maximum cleaning in all conditions.