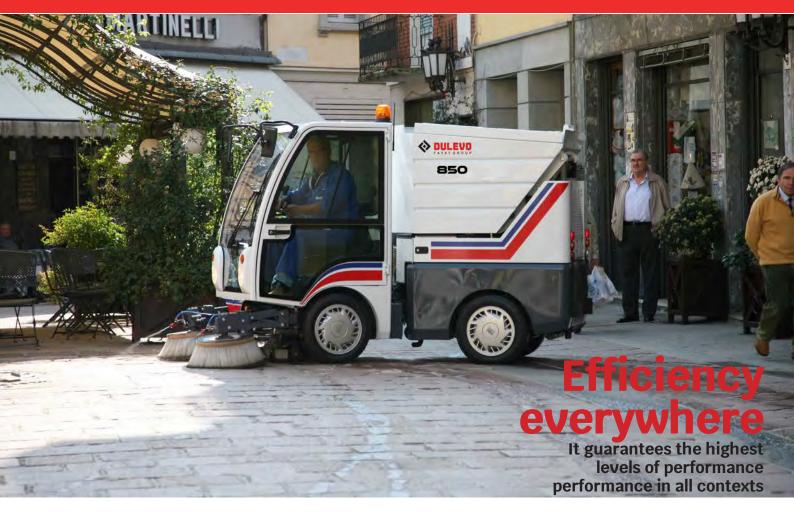

## **Maximum efficiency**

The adjustable working width of the side brushes guarantees maximum cleaning in all conditions.

## **Maximum suction**

The suction mouth and powerful suction turbine are able to efficiently collect materials such as gravel, sand and bulky fragments.

## **Maximum autonomy**

The large capacity of the water tank ensures maximum operating autonomy by reducing downtime.









| Technical data                  |      | 850             |
|---------------------------------|------|-----------------|
| Variable sweeping width         | mm   | 1500 - 1850     |
| Grosse volume capacity          | m³   | 0,81            |
| Grosse volume capacity (opt)    | m³   | 1,1             |
| Dumping height                  | mm   | 1400            |
| Seats in the cabin