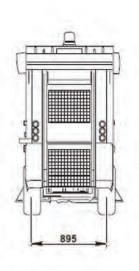

## **Maximum suction**

The suction mouth and powerful suction turbine are able to efficiently collect materials such as gravel, sand and bulky fragments.