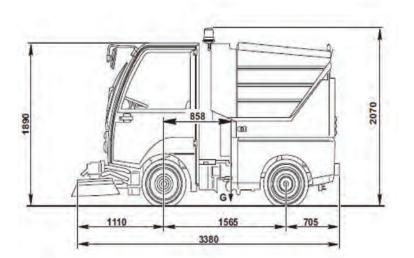

## **Maximum autonomy**

The large capacity of the water tank ensures maximum operating autonomy by reducing downtime.

| Technical data                  |      | 850             |
|---------------------------------|------|-----------------|
| Variable sweeping width         | mm   | 1500 - 1850     |
| Grosse volume capacity          | m³   | 0,81            |
| Grosse volume capacity (opt)    | m³   | 1,1             |
| Dumping height                  | mm   | 1400            |
| Seats in the cabin              | n°   | 1               |
| Cleaning performance            | m²/h | 22.200          |
| Maximum speed                   | Km/h | 25              |
| Turning diameter (kerb to kerb) | mm   | 6400            |
| PM Certification                |      | PM 2,5/PM10**** |
| Brand engine                    |      | KUBOTA          |
| Engine emissions                |      | Step IIIA - EU4 |
| Fuel                            |      | Diesel          |