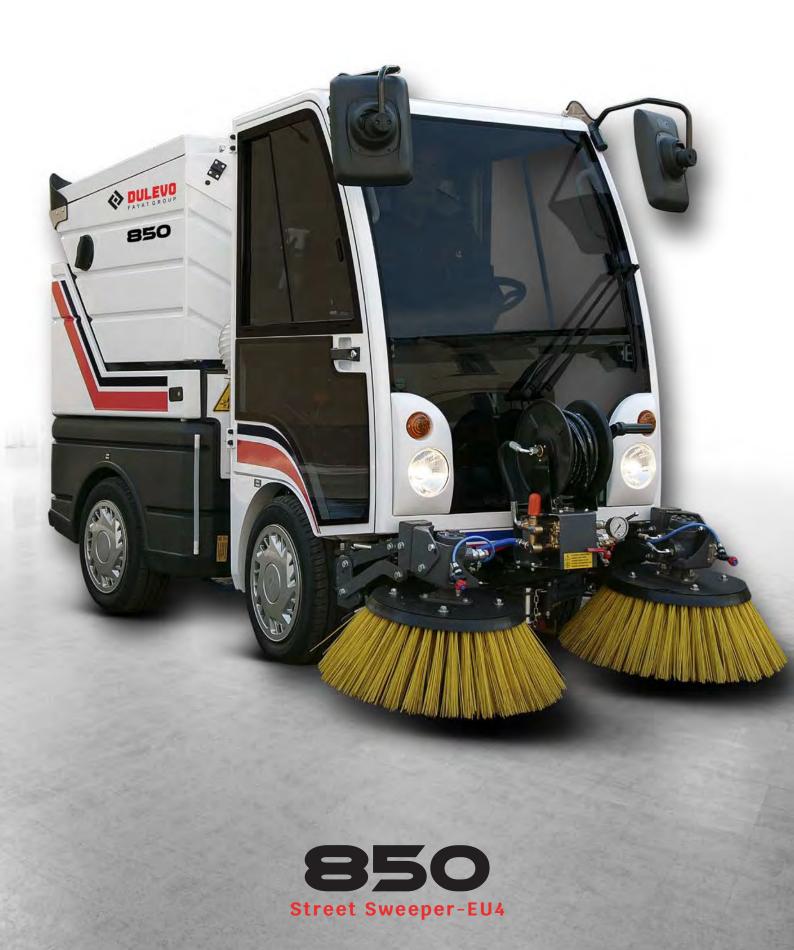

## **Maximum efficiency**

The adjustable working width of the side brushes guarantees maximum cleaning in all conditions.

## **Maximum suction**

The suction mouth and powerful suction turbine are able to efficiently collect materials such as gravel, sand and bulky fragments.

## **Maximum autonomy**

The large capacity of the water tank ensures maximum operating autonomy by reducing downtime.









| Technical data                  |      | 850             |
|---------------------------------|------|-----------------|
| Variable sweeping width         | mm   | 1500 - 1850     |
| Grosse volume capacity          | m³   | 0,81            |
| Grosse volume capacity (opt)    | m³   | 1,1             |
| Dumping height                  | mm   | 1400            |
| Seats in the cab