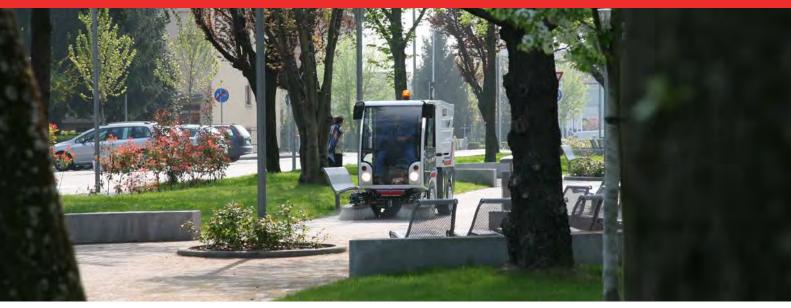

## **Maximum autonomy**

The large capacity of the water tank ensures maximum operating autonomy by reducing downtime.

| Technical data                  |      | 850             |
|---------------------------------|------|-----------------|
| Variable sweeping width         | mm   | 1500 - 1850     |
| Grosse volume capacity          | m³   | 0,81            |
| Grosse volume capacity (opt)    | m³   | 1,1             |
| Dumping height                  | mm   | 1400            |
| Seats in the cabin              | n°   | 1               |
| Cleaning performance            | m²/h | 22.200          |
| Maximum speed                   | Km/h | 25              |
| Turning diameter (kerb to kerb) | mm   | 6400            |
| PM Certification                |      | PM 2,5/PM10**** |
| Brand engine                    |      | KUBOTA          |
| Engine emissions                |      | Step IIIA - EU4 |
| Fuel                            |      | Diesel          |